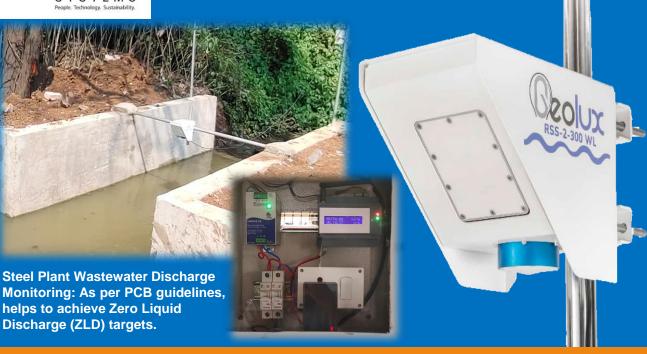

## INDUSTRIAL WATER / WASTEWATER DISCHARGE MONITORING

- Contact & Contactless flow measurement system
- Radar sensor technology with integrated surface velocity & level meter
- Internally administered discharge calculation system
- Remote configuration of all instrument parameters through any digital communication interface
- Web based monitoring through web server
- loT with local display